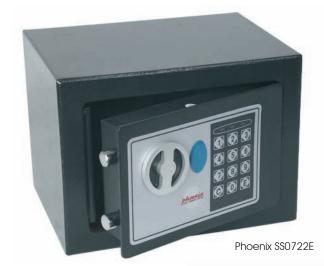

### Phoenix \$\$0722E

- **A** 200mm x 310mm x 200mm
- **B** 196mm x 306mm x 150mm
- **c** 270mm
- D 7 kg
- E 8.5 litres