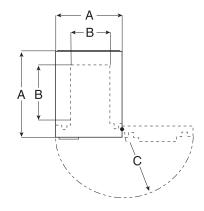

#### Dimensions stated as:

- **A** External height x width x depth
- B Internal height x width x depth
- **c** Door swing
- **D** Weight
- E Capacity
- F No of shelves

#### Phoenix \$\$0721E

- **A** 170mm x 230mm x 170mm
- **B** 168mm x 228mm x 120mm
- **C** 280mm
- **D** 5 kg

### Phoenix \$\$0722E

- **A** 200mm x 310mm x 200mm
- **B** 196mm x 306mm x 150mm
- **c** 270mm
- D 7 kg
- E 8.5 litres

#### Phoenix \$\$0723E

- **A** 250mm x 350mm x 250mm
- **B** 246mm x 346mm x 210mm
- **c** 280mm
- **D** 11 kg **E** 18 litres
- E 18 litres F 1 shelf

**DEALER'S STAMP** 

Unit 4, Site 18, Duleek Business Pk, Co. Meath +353 (0) 41 98 21789 info@allsafes.ie www.allsafes.ie All weights and sizes are approximate.