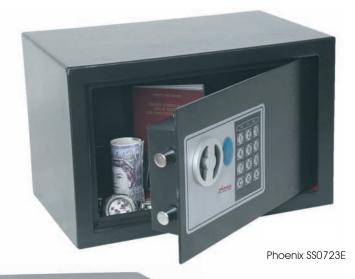

#### Phoenix \$\$0723E

- **A** 250mm x 350mm x 250mm
- **B** 246mm x 346mm x 210mm
- **c** 280mm
- **D** 11 kg **E** 18 litres
- E 18 litres F 1 shelf

**DEALER'S STAMP** 

Unit 4, Site 18, Duleek Business Pk, Co. Meath +353 (0) 41 98 21789 info@allsafes.ie www.allsafes.ie All weights and sizes are approximate.