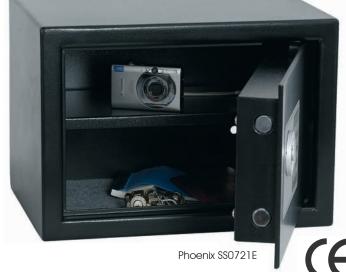

#### Phoenix \$\$0721E

- **A** 170mm x 230mm x 170mm
- **B** 168mm x 228mm x 120mm
- **C** 280mm
- **D** 5 kg

#### E 4 litres